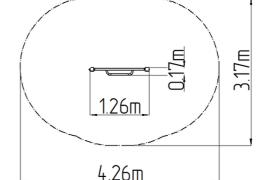

#### **Basic information**

Age category Not specified 4,26 m x 3,17 m Minimum area

Equipment measurements 1,26 m x 0,17 m x 2,26 m

1.5 m Free fall height: 78 kg Load capacity: Max. number of users: 1 Fall zone: EN 1177 null Designation: exterior Availability of spare parts: supplied by the Certificate of Compliance: **ČSN EN 16630** 