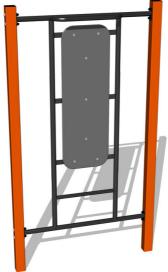

# Street workout element WP80030D - orange

Product type WP-80030D-15

#### **Equipment**

Color variants: blue-black, red-black, yellow-black, green-black, grey-black, orange-black.