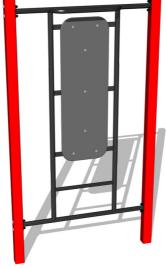

### **Basic information**

Age category Not specified 4,26 m x 3,17 m Minimum area

Equipment measurements 1,26 m x 0,17 m x 2,26 m 1.5 m Free fall height:

78 kg Load capacity: Max. number of users: 1 Fall zone: EN 1177 null Designation: exterior Availability of spare parts: supplied by the Certificate of Compliance: **ČSN EN 16630** 