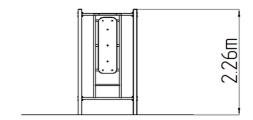

### **Basic information**

Age category Not specified 4,26 m x 3,17 m Minimum area

Equipment measurements 1,26 m x 0,17 m x 2,26 m 1.5 m Free fall height:

78 kg Load capacity: Max. number of users: 1 Fall zone: EN 1177 null Designation: exterior Availability of spare parts: supplied by the Certificate of Compliance: **ČSN EN 16630** 