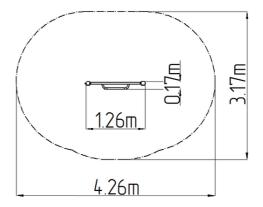

### **Basic information**

Age category Not specified 4,26 m x 3,17 m Minimum area

Equipment measurements 1,26 m x 0,17 m x 2,26 m 1.5 m Free fall height:

78 kg Load capacity: Max. number of users: 1 Fall zone: EN 1177 null Designation: exterior Availability of spare parts: supplied by the Certificate of Compliance: **ČSN EN 16630** 