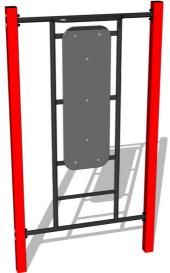

### **Basic information**

Age category Not specified 4,26 m x 3,17 m Minimum area

Equipment measurements 1,26 m x 0,17 m x 2,26 m 1.5 m Free fall height:

78 kg Load capacity: Max. number of users: 1 Fall zone: EN 1177 null Designation: exterior Availability of spare parts: supplied by the Certificate of Compliance: **ČSN EN 16630** 