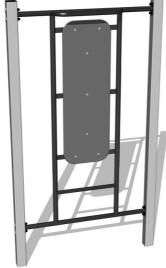

category Not specified 4,26 m x 3,17 m Minimum area

Equipment measurements 1,26 m x 0,17 m x 2,26 m

1.5 m Free fall height: 78 kg Load capacity: Max. number of users: 1 Fall zone: EN 1177 null Designation: exterior Availability of spare parts: supplied by the Certificate of Compliance: **ČSN EN 16630** 

#### Material

Metal units - structural steel

Plastic units - HDPE

# **Finish**

Duplex powder coated with coat curing Hot-dip galvanizing

## **Description**



All bench boards and steps are made of high quality HDPE (high-pressure, full-coloured polyethylene, which is characterised by high colour stability, UV resistance and mainly safety because it is rigid and there is no risk of injury caused by sharp broken fragments). All connecting material is zinc or stainless steel coated.





# **Equipment**

Color variants: blue-black, red-black, yellow-black, green-black, grey-black, orange-black.