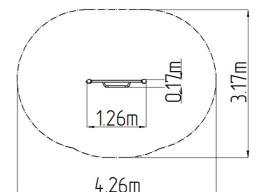

### **Basic information**

Age category Not specified 4,26 m x 3,17 m Minimum area

Equipment measurements 1,26 m x 0,17 m x 2,26 m

1.5 m Free fall height: 78 kg Load capacity: Max. number of users: 1 Fall zone: EN 1177 null Designation: exterior Availability of spare parts: supplied by the Certificate of Compliance: **ČSN EN 16630** 