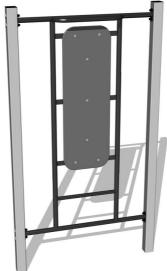

# Street workout





# Street workout element WP8003SD - silver

Product type WP-8003SD-15

### **Basic information**

Age category Not specified 4,26 m x 3,17 m Minimum area

Equipment measurements 1,26 m x 0,17 m x 2,26 m

1.5 m Free fall height: 78 kg Load capacity: Max. number of users: 1 Fall zone: EN 1177 null Designation: exterior Availability of spare parts: supplied by the Certificate of Compliance: **ČSN EN 16630** 

#### Material

Metal units - structural steel

Plastic units - HDPE

# **Finish**

Duplex powder coated with coat curing Hot-dip galvanizing

## **Description**



All bench boards and steps are made of high quality HDPE (high-pressure, full-coloured polyethylene, which is characterised by high colour stability, UV resistance and mainly safety because it is rigid and there is no risk o