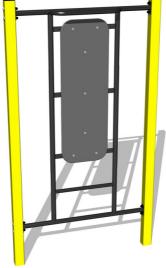

## **Basic information**

Age category Not specified 4,26 m x 3,17 m Minimum area

**Equipment measurements** 1,26 m x 0,17 m x 2,26 m

1.5 m Free fall height: 78 kg Load capacity: Max. number of users: 1 Fall zone: EN 1177 null Designation: exterior Availability of spare parts: supplied by the Certificate of Compliance: **ČSN EN 16630** 

#### Material

Metal units - structural steel

Plastic units - HDPE

## **Finish**

Duplex powder coated with coat curing Hot-dip galvanizing