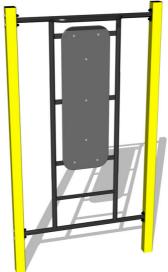

## **Basic information**

Age category Not specified 4,26 m x 3,17 m Minimum area

**Equipment measurements** 1,26 m x 0,17 m x 2,26 m

1.5 m Free fall height: 78 kg Load capacity: Max. number of users: 1 Fall zone: EN 1177 null Designation: exterior Availability of spare parts: supplied by the Certificate of Compliance: **ČSN EN 16630** 

#### Material

Metal units - structural steel

Plastic units - HDPE

## **Finish**

Duplex powder coated with coat curing Hot-dip galvanizing