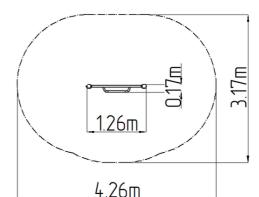

## **Basic information**

Age category Not specified 4,26 m x 3,17 m Minimum area

**Equipment measurements** 1,26 m x 0,17 m x 2,26 m

1.5 m Free fall height: 78 kg Load capacity: Max. number of users: 1 Fall zone: EN 1177 null Designation: exterior Availability of spare parts: supplied by the Certificate of Compliance: **ČSN EN 16630** 