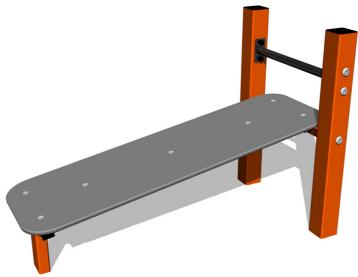

# Street workout element WP8006OD - orange

Product type WP-8006OD-10

#### **Basic information**

Age category Not specified
Minimum area 3,61 m x 4,18 m
Equipment measurements 0,61 m x 1,18 m x 0,8 m

Free fall height: 1 m
Load capacity: 78 kg
Max. number of users: 1
Fall zone: EN 1177 null
Designation: exterior
Availability of spare parts: supplied by the
Certificate of Compliance: ČSN EN 16630

## Description

4.18<sub>m</sub>

All bench boards and steps are made of high quality HDPE (high-pressure, full-coloured polyethylene, which is characterised by high colour stability, UV resistance and mainly safety because it is rigid and there is no risk of injury caused by sharp broken fragments). All connecting material is zinc or stainless steel coated.