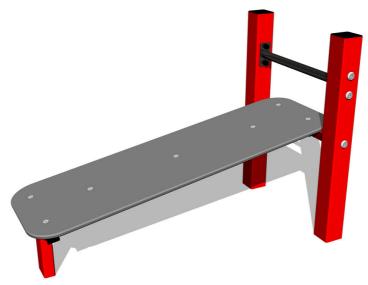

# Street workout element WP8006RD - red

Product type WP-8006RD-10

### **Basic information**

Age category
Minimum area
Age category
Not specified
3,61 m x 4,18 m
Equipment measurements
0,61 m x 1,18 m x 0,8 m

Free fall height: 1 m
Load capacity: 78 kg
Max. number of users: 1
Fall zone: EN 1177 null
Designation: exterior
Availability of spare parts: supplied by the
Certificate of Compliance: ČSN EN 16630

## Description

4.18<sub>m</sub>

All bench boards and steps are made of high quality HDPE (high-pressure, full-coloured polyethylene, which is characterised by high colour stability, UV resistance and mainly safety because it is rigid and there is no risk of injury caused by sharp broken fragments). All connecting material is zinc or stainless steel coated.