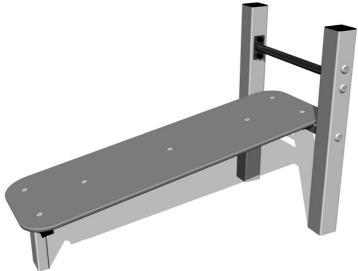

# Street workout element WP8006SD - silver

Product type WP-8006SD-10

### **Basic information**

Age category
Minimum area
Age category
Not specified
3,61 m x 4,18 m
Equipment measurements
0,61 m x 1,18 m x 0,8 m

Free fall height: 1 m
Load capacity: 78 kg
Max. number of users: 1
Fall zone: EN 1177 null
Designation: exterior
Availability of spare parts: supplied by the
Certificate of Compliance: ČSN EN 16630

#### **Material**

Metal units - structural steel Plastic units - HDPE

## Finish

Duplex powder coated with coat curing Hot-dip galvanizing

All bench boards and steps are made of high quality HDPE (high-pressure, full-coloured polyethylene, which is characterised by high colour stability, UV resistance and mainly safety because it is rigid and there is no risk of injury caused by sharp broken fragments). All connecting material is zinc or stainless steel coated.