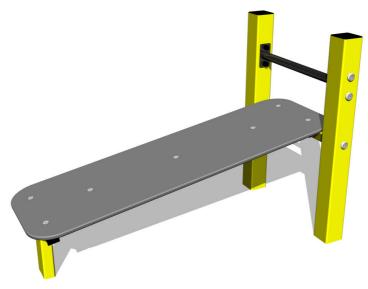

### **Basic information**

Age category Not specified 3,61 m x 4,18 m Minimum area Equipment measurements 0,61 m x 1,18 m x 0,8 m

1 m Free fall height: 78 kg Load capacity: Max. number of users: 1 Fall zone: EN 1177 null Designation: exterior Availability of spare parts: supplied by the Certificate of Compliance: **ČSN EN 16630** 

#### Material

Metal units - structural steel

Plastic units - HDPE

## **Description**

4.18<sub>m</sub>

All bench boards and steps are made of high quality HDPE (high-pressure, full-coloured polyethylene, which is characterised by high colour stability, UV resistance and mainly safety because it is rigid and there is no risk of injury caused by sharp broken fragments). All connecting material is zinc or stainless steel coated.