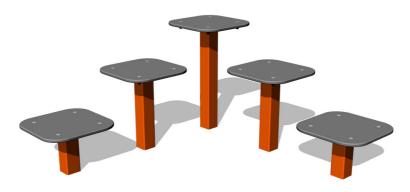

# Street workout element WP8007OD - orange

Product type WP-80070D-10

### **Basic information**

Age category Not specified 4,4 m x 4,4 m Minimum area

1,4 m x 1,4 m x 0,67 m Equipment measurements

Free fall height: 1 m 78 kg Load capacity: Max. number of users: 1 Fall zone: EN 1177 null Designation: exterior Availability of spare parts: supplied by the Certificate of Compliance: **ČSN EN 16630** 