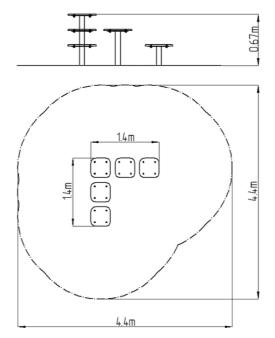

### **Basic information**

Age category Not specified 4,4 m x 4,4 m Minimum area 1,4 m x 1,4 m x 0,67 m Equipment measurements

Free fall height: 1 m 78 kg Load capacity: Max. number of users: 1 Fall zone: EN 1177 null Designation: exterior Availability of spare parts: supplied by the