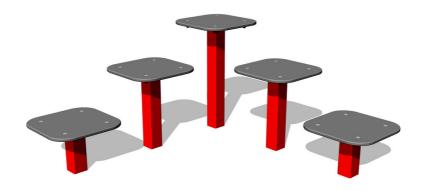

# Street workout element WP8007RD - red

**ČSN EN 16630** 

Product type WP-8007RD-10

### **Basic information**

Age category Not specified 4,4 m x 4,4 m Minimum area 1,4 m x 1,4 m x 0,67 m Equipment measurements

Free fall height: 1 m 78 kg Load capacity: Max. number of users: 1 Fall zone: EN 1177 null Designation: exterior Availability of spare parts: supplied by the