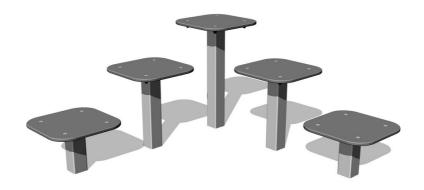

### **Basic information**

Age category Not specified 4,4 m x 4,4 m Minimum area

1,4 m x 1,4 m x 0,67 m Equipment measurements

Free fall height: 1 m 78 kg Load capacity: Max. number of users: 1 Fall zone: EN 1177 null Designation: exterior Availability of spare parts: supplied by the Certificate of Compliance: **ČSN EN 16630** 