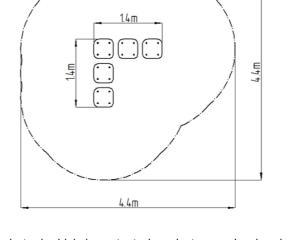

#### **Basic information**

Age category Not specified 4,4 m x 4,4 m Minimum area

1,4 m x 1,4 m x 0,67 m Equipment measurements

Free fall height: 1 m 78 kg Load capacity: Max. number of users: 1 Fall zone: EN 1177 null Designation: exterior Availability of spare parts: supplied by the Certificate of Compliance: **ČSN EN 16630** 