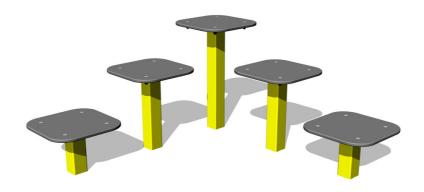

# Street workout element WP8007YD - yellow

Product type WP-8007YD-10

#### **Basic information**

Age category Not specified 4,4 m x 4,4 m Minimum area

1,4 m x 1,4 m x 0,67 m Equipment measurements

Free fall height: 1 m 78 kg Load capacity: Max. number of users: 1 Fall zone: EN 1177 null Designation: exterior Availability of spare parts: supplied by the Certificate of Compliance: **ČSN EN 16630** 