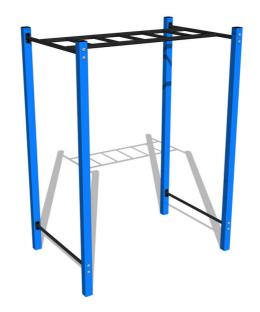

## Street workout element WP8008BD - blue

Product type WP-8008BD-15

#### **Basic information**

Age category Not specified 4,88 m x 4,26 m Minimum area  $1,88 \text{ m} \times 1,26 \text{ m} \times 2,51 \text{ m}$ **Equipment measurements** 

1.5 m Free fall height: 78 kg Load capacity: Max. number of users: 1 Fall zone: EN 1177 null Designation: exterior Availability of spare parts: supplied by the

#### **Material**

Metal units - structural steel

#### **Equipment**

Color variants: blue-black, red-black, yellow-black, green-black, grey-black, orange-black.