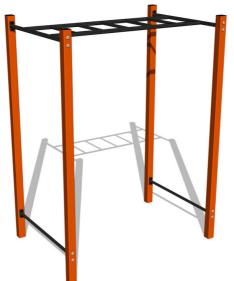

# Street workout element WP8008OD - orange

Product type WP-80080D-15

#### **Equipment**

Color variants: blue-black, red-black, yellow-black, green-black, grey-black, orange-black.