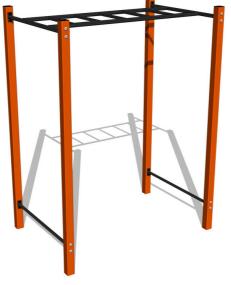

# Street workout element WP8008OD - orange

Product type WP-80080D-15

#### **Equipment**

Color variants: blue-black, red-black, yellow-black, green-black, grey-black, orange-black.