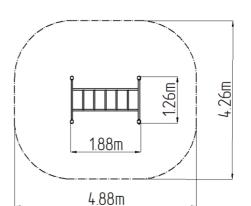

#### **Basic information**

Age category Not specified 4,88 m x 4,26 m Minimum area  $1,88 \text{ m} \times 1,26 \text{ m} \times 2,51 \text{ m}$ **Equipment measurements** 

1.5 m Free fall height: 78 kg Load capacity: Max. number of users: 1 Fall zone: EN 1177 null Designation: exterior Availability of spare parts: supplied by the Certificate of Compliance: **ČSN EN 16630** 