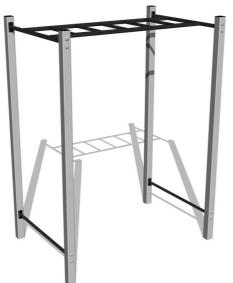

# Street workout

Street workout element WP8008SD - silver

Product type WP-8008SD-15

### **Material**

Metal units - structural steel

# **Finish**

Duplex powder coated with coat curing Hot-dip galvanizing

**Description** The support structure of the workout element is made of structural steel which is protected against corrosion by zinc coating, resulting in a very prolonged service life of the workout elements or duplex powder coated with coat curing according to RAL to prevent corrosion. All other metallic elements, such as handles, parallel bars etc., are also zinc coated or duplex powder coated with coat curing according to RAL to prevent corrosion or, if required by the customer, the elements can be made in stainless steel. All connecting material is zinc or stainless steel coated.