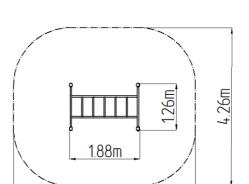

## **Basic information**

Age category Not specified 4,88 m x 4,26 m Minimum area  $1,88 \text{ m} \times 1,26 \text{ m} \times 2,51 \text{ m}$ **Equipment measurements** 

1.5 m Free fall height: 78 kg Load capacity: Max. number of users: 1 Fall zone: EN 1177 null Designation: exterior Availability of spare parts: supplied by the Certificate of Compliance: **ČSN EN 16630** 

4.88m