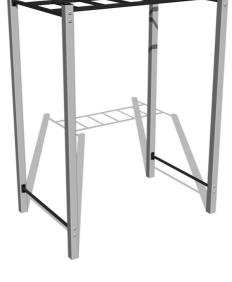

# Street workout

Street workout element WP8008SD - silver

Product type WP-8008SD-15

### **Material**

Metal units - structural steel

# **Finish**

Duplex powder coated with coat curing Hot-dip galvanizing

**Description** The support structure of the workout element is made of structural steel which is protected against corrosion by zinc coating, resulting in a very prolonged service life of the workout elements or duplex powder coated with coat curing according to RAL to prevent corrosion. All other metallic elements, such as handles, parallel bars etc., are also zinc coated or duplex powder coated with coat curing according to RAL to prevent corrosion or, if required by the customer, the elements can be made in stainless steel. All connecting material is zinc or stainless steel coated.