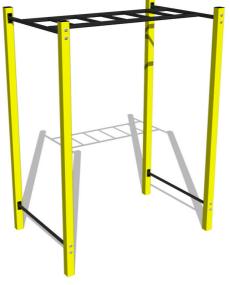

# Street workout element WP8008YD - yellow

Product type WP-8008YD-15

#### **Equipment**

Color variants: blue-black, red-black, yellow-black, green-black, grey-black, orange-black.