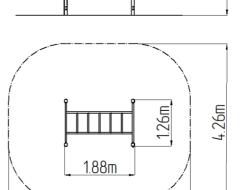

#### **Basic information**

Age category Not specified 4,88 m x 4,26 m Minimum area  $1,88 \text{ m} \times 1,26 \text{ m} \times 2,51 \text{ m}$ **Equipment measurements** 

1.5 m Free fall height: 78 kg Load capacity: Max. number of users: 1 Fall zone: EN 1177 null Designation: exterior Availability of spare parts: supplied by the Certificate of Compliance: **ČSN EN 16630** 

4.88m