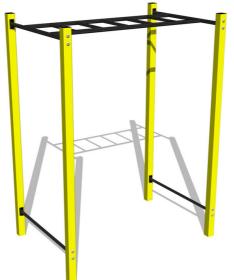

# Street workout element WP8008YD - yellow

Product type WP-8008YD-15

#### **Equipment**

Color variants: blue-black, red-black, yellow-black, green-black, grey-black, orange-black.