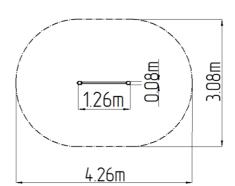

## **Basic information**

Age category Not specified 4,26 m x 3,08 m Minimum area

 $1,26 \text{ m} \times 0,08 \text{ m} \times 2,26 \text{ m}$ **Equipment measurements** 

1.5 m Free fall height: 78 kg Load capacity: Max. number of users: 1 Fall zone: EN 1177 null Designation: exterior Availability of spare parts: supplied by the