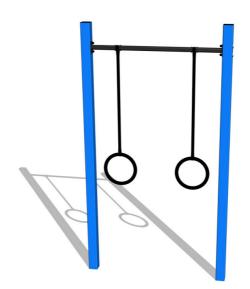

# Street workout element WP8014BD - blue

Product type WP-8014BD-15

## **Basic information**

Age category Not specified 4,26 m x 3,08 m Minimum area

 $1,26 \text{ m} \times 0,08 \text{ m} \times 2,26 \text{ m}$ **Equipment measurements** 

1.5 m Free fall height: 78 kg Load capacity: Max. number of users: 1 Fall zone: EN 1177 null Designation: exterior Availability of spare parts: supplied by the

## **Equipment**

Color variants: blue-black, red-black, yellow-black, green-black, grey-black, orange-black.