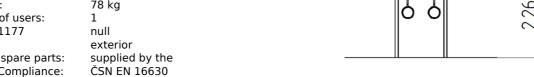

### **Basic information**

Age category Not specified 4,26 m x 3,08 m Minimum area

1,26 m x 0,08 m x 2,26 m **Equipment measurements** 

1.5 m Free fall height: 78 kg Load capacity: Max. number of users: 1 Fall zone: EN 1177 null Designation: exterior Availability of spare parts: supplied by the Certificate of Compliance: