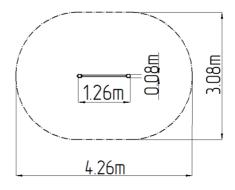

### **Basic information**

Age category Not specified 4,26 m x 3,08 m Minimum area

1,26 m x 0,08 m x 2,26 m **Equipment measurements** 

1.5 m Free fall height: 78 kg Load capacity: Max. number of users: 1 Fall zone: EN 1177 null Designation: exterior Availability of spare parts: supplied by the Certificate of Compliance: