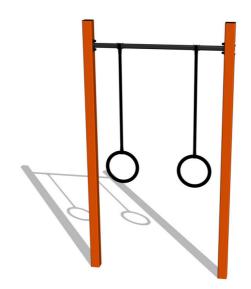

# Street workout element WP8014GD - green

Product type WP-80140D-15

# **Equipment**

Color variants: blue-black, red-black, yellow-black, green-black, grey-black, orange-black.