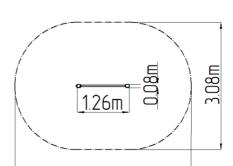

### **Basic information**

Age category Not specified
Minimum area 4,26 m x 3,08 m

Equipment measurements 1,26 m x 0,08 m x 2,26 m

Free fall height: 1,5 m
Load capacity: 78 kg
Max. number of users: 1
Fall zone: EN 1177 null
Designation: exterior
Availability of spare parts: supplied by the
Certificate of Compliance: ČSN EN 16630