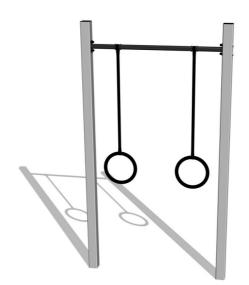

# Street workout element WP8014SD - silver

Product type WP-8014SD-15

### **Basic information**

Age category Not specified
Minimum area 4,26 m x 3,08 m

Equipment measurements 1,26 m x 0,08 m x 2,26 m

Free fall height: 1,5 m
Load capacity: 78 kg
Max. number of users: 1
Fall zone: EN 1177 null
Designation: exterior
Availability of spare parts: supplied by the
Certificate of Compliance: ČSN EN 16630

## **Description**

The support structure of the workout element is made of structural steel which is protected against corrosion by zinc coating, resulting in a very prolonged service life of the workout elements or duplex powder coated with coat curing according to RAL to prevent corrosion. All other metallic elements, such as handles, parallel bars etc., are also zinc coated or duplex powder coated with coat curing according to RAL to prevent corrosion or, if required by the customer, the elements can be made in stainless steel. All connecting material is zinc or stainless steel coated.