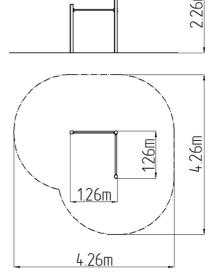

### **Basic information**

| Age category                 | Not specified            |
|------------------------------|--------------------------|
| Minimum area                 | 4,26 m x 4,26 m          |
| Equipment measurements       | 1,26 m x 1,26 m x 2,26 m |
| Free fall height:            | 1,5 m                    |
| Load capacity:               | 156 kg                   |
| Max. number of users:        | 2                        |
| Fall zone: EN 1177           | null                     |
| Designation:                 | exterior                 |
| Availability of spare parts: | supplied by the          |
| Certificate of Compliance:   | ČSN EN 16630             |