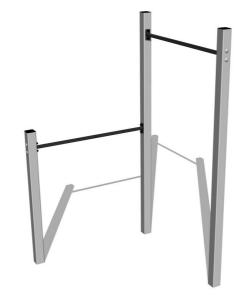

# Street workout

## Street workout set WS8001SD - silver

Product type

WS-8001SD-15

#### Material

Metal units - structural steel

#### Finish

Duplex powder coated with coat curing Hot-dip galvanizing

#### Description

The support structure of the workout set is made of structural steel which is protected against corrosion by zinc coating, resulting in a very prolonged service life of the workout elements or duplex powder coated with coat curing according to RAL to prevent corrosion. All other metallic elements, such as handles, parallel bars etc., are also zinc coated or duplex powder coated with coat curing according to RAL to prevent corrosion or, if required by the customer, the elements can be made in stainless steel. All connecting material is zinc or stainless steel coated.