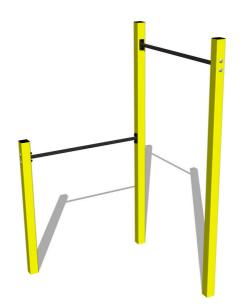

# Street workout set WS8001YD- yellow

Product type WS-8001YD-15

## **Equipment**

Color variants: blue-black, red-black, yellow-black, green-black, grey-black, orange-black.