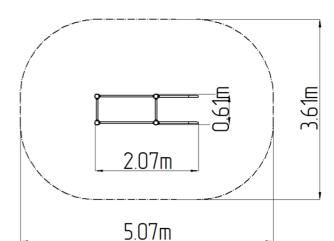

## **Basic information**

Age category

Minimum area

Equipment measurements

Not specified

5,07 m x 3,61 m

2,07 m x 0,61 m x 1,31 m

Free fall height: 1 m