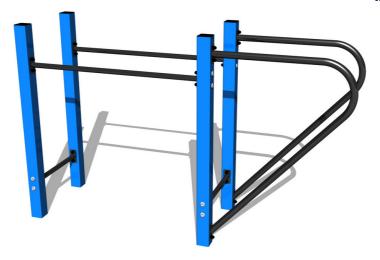

## Street workout set WS8002BD - blue

Product type WS-8002BD-10

## **Equipment**

Color variants: blue-black, red-black, yellow-black, green-black, grey-black, orange-black.