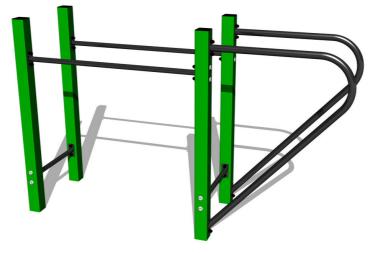

# Street workout set WS8002GD - green

Product type

WS-8002GD-10

### Description

Finish

The support structure of the workout set is made of structural steel which is protected against corrosion by zinc coating, resulting in a very prolonged service life of the workout elements or duplex powder coated with coat curing according to RAL to prevent corrosion. All other metallic elements, such as handles, parallel bars etc., are also zinc coated or duplex powder coated with coat curing according to RAL to prevent corrosion or, if required by the customer, the elements can be made in stainless steel. All connecting material is zinc or stainless steel coated.

### Equipment

Color variants: blue-black, red-black, yellow-black, green-black, grey-black, orange-black.

We reserve the right to change products without prior notice, which will, from our point of view, improve quality. The pictures are only informative and the products shown may differ from the products that we currently supply. We also reserve the right to make printing errors and assume no responsibility for their possible consequences. Otherwise, our terms and conditions apply.