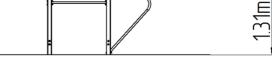

# Street workout set WS8002GD - green

Product type

WS-8002GD-10

### **Basic information**

| •        |
|----------|
|          |
|          |
|          |
|          |
| 11       |
| <b>F</b> |
|          |
|          |
|          |
| П        |
|          |

Metal units - structural steel