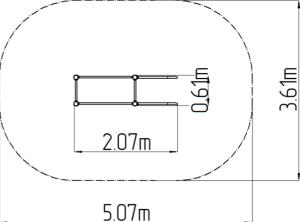

# Street workout set WS8002GD - green

Product type

WS-8002GD-10

### **Basic information**

| •        |
|----------|
|          |
|          |
|          |
|          |
| 11       |
| <b>F</b> |
|          |
|          |
|          |
| П        |
|          |

Metal units - structural steel