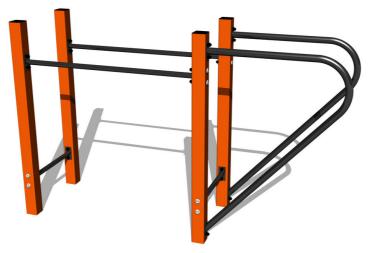

# Street workout set WS8002OD - orange

Product type WS-8002OD-10

### Description

The support structure of the workout set is made of structural steel which is protected against corrosion by zinc coating, resulting in a very prolonged service life of the workout elements or duplex powder coated with coat curing according to RAL to prevent corrosion. All other metallic elements, such as handles, parallel bars etc., are also zinc coated or duplex powder coated with coat curing according to RAL to prevent corrosion or, if required by the customer, the elements can be made in stainless steel. All connecting material is zinc or stainless steel coated.

### **Equipment**

Color variants: blue-black, red-black, yellow-black, green-black, grey-black, orange-black.