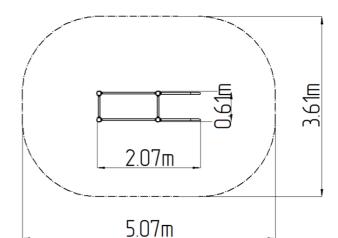

#### **Basic information**

Age category

Minimum area

Equipment measurements

Not specified

5,07 m x 3,61 m

2,07 m x 0,61 m x 1,31 m

Free fall height: 1 m