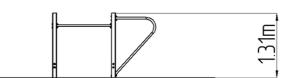

### **Basic information**

| ČSN EN 16630             |                                                                                                                 |
|--------------------------|-----------------------------------------------------------------------------------------------------------------|
| supplied by the          |                                                                                                                 |
| exterior                 |                                                                                                                 |
| null                     |                                                                                                                 |
| 2                        |                                                                                                                 |
| Not specified            |                                                                                                                 |
| 1 m                      |                                                                                                                 |
| 2,07 m x 0,61 m x 1,31 m |                                                                                                                 |
| 5,07 m x 3,61 m          |                                                                                                                 |
| Not specified            |                                                                                                                 |
|                          | 5,07 m x 3,61 m<br>2,07 m x 0,61 m x 1,31 m<br>1 m<br>Not specified<br>2<br>null<br>exterior<br>supplied by the |