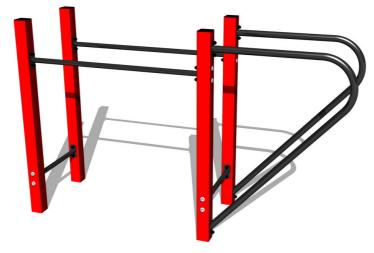

# Street workout set WS8002RD - red

Product type

WS-8002RD-10

#### Equipment

Color variants: blue-black, red-black, yellow-black, green-black, grey-black, orange-black.

We reserve the right to change products without prior notice, which will, from our point of view, improve quality. The pictures are only informative and the products shown may differ from the products that we currently supply. We also reserve the right to make printing errors and assume no responsibility for their possible consequences. Otherwise, our terms and conditions apply.