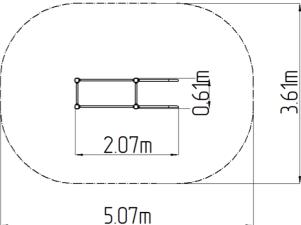

### **Basic information**

| ČSN EN 16630             |                                                                                                                 |
|--------------------------|-----------------------------------------------------------------------------------------------------------------|
| supplied by the          |                                                                                                                 |
| exterior                 |                                                                                                                 |
| null                     |                                                                                                                 |
| 2                        |                                                                                                                 |
| Not specified            |                                                                                                                 |
| 1 m                      |                                                                                                                 |
| 2,07 m x 0,61 m x 1,31 m |                                                                                                                 |
| 5,07 m x 3,61 m          |                                                                                                                 |
| Not specified            |                                                                                                                 |
|                          | 5,07 m x 3,61 m<br>2,07 m x 0,61 m x 1,31 m<br>1 m<br>Not specified<br>2<br>null<br>exterior<br>supplied by the |