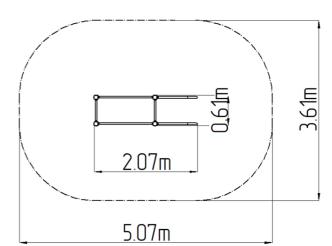

### **Basic information**

Age category

Minimum area

Equipment measurements

Not specified

5,07 m x 3,61 m

2,07 m x 0,61 m x 1,31 m

Free fall height: 1 m