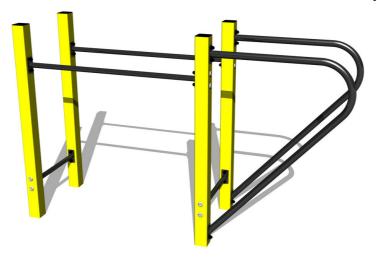

# Street workout set WS8002YD - yellow

Product type WS-8002YD-10

### **Equipment**

Color variants: blue-black, red-black, yellow-black, green-black, grey-black, orange-black.