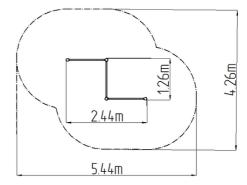

### **Basic information**

Age category Not specified
Minimum area 4,26 m x 5,44 m

Equipment measurements 1,26 m x 2,44 m x 2,51 m

Free fall height: 1,5 m
Load capacity: 234 kg
Max. number of users: 3
Fall zone: EN 1177 null
Designation: exterior
Availability of spare parts: supplied by the
Certificate of Compliance: ČSN EN 16630