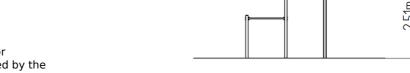

### **Basic information**

Age category Not specified
Minimum area 4,26 m x 5,44 m

Equipment measurements 1,26 m x 2,44 m x 2,51 m

Free fall height: 1,5 m
Load capacity: 234 kg
Max. number of users: 3
Fall zone: EN 1177 null
Designation: exterior
Availability of spare parts: supplied by the
Certificate of Compliance: ČSN EN 16630