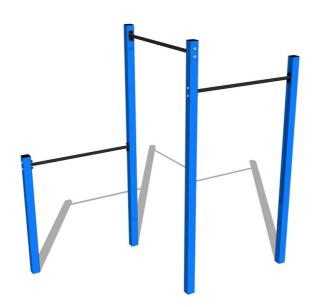

# Street workout set WS8003BD - blue

Product type WS-8003BD-15

### **Basic information**

Age category Not specified
Minimum area 4,26 m x 5,44 m

Equipment measurements 1,26 m x 2,44 m x 2,51 m

Free fall height: 1,5 m
Load capacity: 234 kg
Max. number of users: 3
Fall zone: EN 1177 null
Designation: exterior
Availability of spare parts: supplied by the
Certificate of Compliance: ČSN EN 16630

### **Equipment**

Color variants: blue-black, red-black, yellow-black, green-black, grey-black, orange-black.