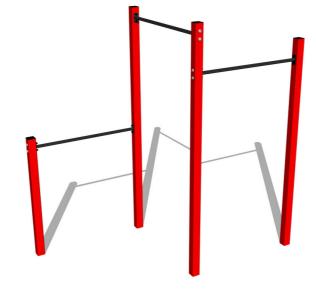

# Street workout set WS8003RD - red

Product type

WS-8003RD-15

#### Equipment

Color variants: blue-black, red-black, yellow-black, green-black, grey-black, orange-black.

We reserve the right to change products without prior notice, which will, from our point of view, improve quality. The pictures are only informative and the products shown may differ from the products that we currently supply. We also reserve the right to make printing errors and assume no responsibility for their possible consequences. Otherwise, our terms and conditions apply. 02.05.2025