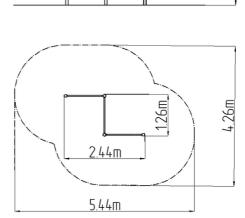

## **Basic information**

| Age category                 | Not specified            |
|------------------------------|--------------------------|
| Minimum area                 | 4,26 m x 5,44 m          |
| Equipment measurements       | 1,26 m x 2,44 m x 2,51 m |
| Free fall height:            | 1,5 m                    |
| Load capacity:               | 234 kg                   |
| Max. number of users:        | 3                        |
| Fall zone: EN 1177           | null                     |
| Designation:                 | exterior                 |
| Availability of spare parts: | supplied by the          |
| Certificate of Compliance:   | ČSN EN 16630             |