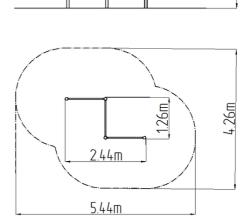

## **Basic information**

| Age category                 | Not specified            |
|------------------------------|--------------------------|
| Minimum area                 | 4,26 m x 5,44 m          |
| Equipment measurements       | 1,26 m x 2,44 m x 2,51 m |
| Free fall height:            | 1,5 m                    |
| Load capacity:               | 234 kg                   |
| Max. number of users:        | 3                        |
| Fall zone: EN 1177           | null                     |
| Designation:                 | exterior                 |
| Availability of spare parts: | supplied by the          |
| Certificate of Compliance:   | ČSN EN 16630             |