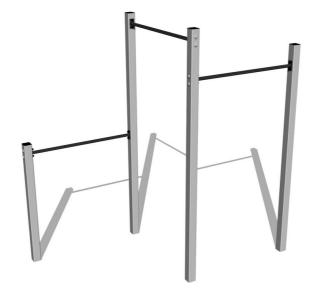

# Street workout set WS8003SD - silver

Product type

WS-8003SD-15

# Material

Metal units - structural steel

#### Finish

Duplex powder coated with coat curing Hot-dip galvanizing

### Description

The support structure of the workout set is made of structural steel which is protected against corrosion by zinc coating, resulting in a very prolonged service life of the workout elements or duplex powder coated with coat curing according to RAL to prevent corrosion. All other metallic elements, such as handles, parallel bars etc., are also zinc coated or duplex powder coated with coat curing according to RAL to prevent corrosion or, if required by the customer, the elements can be made in stainless steel. All connecting material is zinc or stainless steel coated.

#### Equipment

Color variants: blue-black, red-black, yellow-black, green-black, grey-black, orange-black.

We reserve the right to change products without prior notice, which will, from our point of view, improve quality. The pictures are only informative and the products shown may differ from the products that we currently supply. We also reserve the right to make printing errors and assume no responsibility for their possible consequences. Otherwise, our terms and conditions apply. 02.05.2025