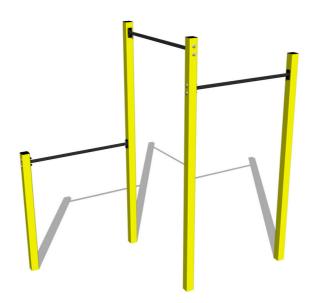

# Street workout

# Street workout set WS8003YD - yellow

Product type WS-8003YD-15

## **Equipment**

Color variants: blue-black, red-black, yellow-black, green-black, grey-black, orange-black.