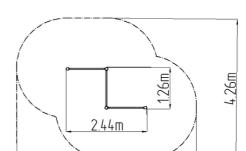

#### **Basic information**

Age category Not specified
Minimum area 4,26 m x 5,44 m

Equipment measurements 1,26 m x 2,44 m x 2,51 m

Free fall height: 1,5 m
Load capacity: 234 kg
Max. number of users: 3
Fall zone: EN 1177 null
Designation: exterior
Availability of spare parts: supplied by the
Certificate of Compliance: ČSN EN 16630