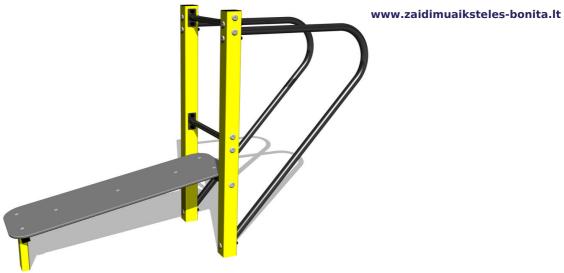

# Street workout set WS8004YD - yellow

Product type WS-8004YD-10

#### Material

Metal units - structural steel

Plastic units - HDPE

# Finish

Duplex powder coated with coat curing Hot-dip galvanizing

## **Description**

The support structure of the workout set is made of structural steel which is protected against corrosion by zinc coating, resulting in a very prolonged service life of the workout elements or duplex powder coated with coat curing according to RAL to prevent corrosion. All other metallic elements, such as handles, parallel bars etc., are also zinc coated or duplex powder coated with coat curing according to RAL to prevent corrosion or, if required by the customer, the elements can be made in stainless steel. All bench boards and steps are made of high quality HDPE (high-pressure, full-coloured polyethylene, which is characterised by