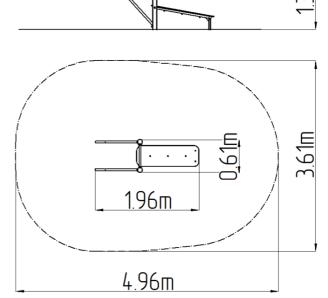

### **Basic information**

Age category

Minimum area

4,96 m x 3,61 m

Equipment measurements

1,96 m x 0,61 m x 1,31 m

Free fall height: 1 m

Load capacity: Not specified