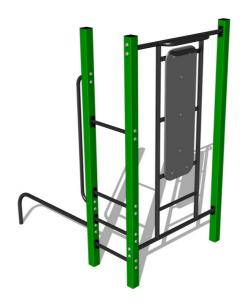

# Street workout set WS8005GD - green

Product type WS-8005GD-15

## **Equipment**

Color variants: blue-black, red-black, yellow-black, green-black, grey-black, orange-black.