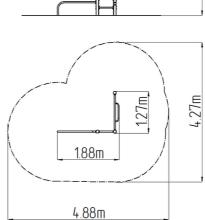

## **Basic information**

Age category Not specified 4,27 m x 4,88 m Minimum area

Equipment measurements 1,27 m x 1,88 m x 2,26 m

1,5 m Free fall height: 234 kg Load capacity: Max. number of users: 3 Fall zone: EN 1177 null Designation: exterior Availability of spare parts: supplied by the Certificate of Compliance: **ČSN EN 16630** 