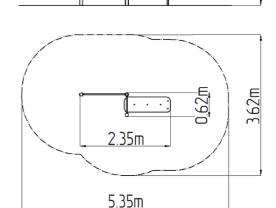

### **Basic information**

Age category Not specified 5,35 m x 3,62 m Minimum area

Equipment measurements 2,35 m x 0,62 m x 2,26 m

Free fall height: 1.5 m 156 kg Load capacity: Max. number of users: 2 Fall zone: EN 1177 null Designation: exterior Availability of spare parts: supplied by the Certificate of Compliance: **ČSN EN 16630** 