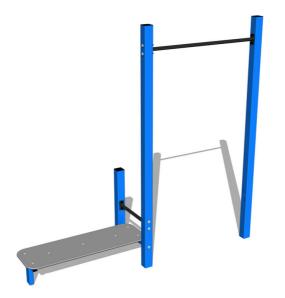

## Street workout set WS8007BD - blue

Product type WS-8007BD-15

# **Description**

The support structure of the workout set is made of structural steel which is protected against corrosion by zinc coating, resulting in a very prolonged service life of the workout elements or duplex powder coated with coat curing according to RAL to prevent corrosion. All other metallic elements, such as handles, parallel bars etc., are also zinc coated or duplex powder coated with coat curing according to RAL to prevent corrosion or, if required by the customer, the elements can be made in stainless steel. All bench boards and steps are made of high quality HDPE (high-pressure, full-coloured polyethylene, which is characterised by high colour stability, UV resistance and mainly safety because it is rigid and there is no risk of injury caused by sharp broken fragments). All connecting material is zinc or stainless steel coated.

## **Equipment**

Color variants: blue-black, red-black, yellow-black, green-black, grey-black, orange-black.