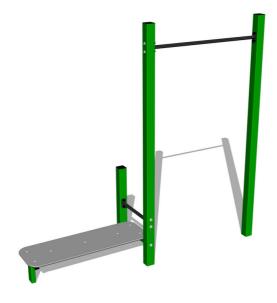

# Street workout set WS8007GD - green

Product type

WS-8007GD-15

# **Basic information**

| Age category                 | Not specified            |
|------------------------------|--------------------------|
| Minimum area                 | 5,35 m x 3,62 m          |
| Equipment measurements       | 2,35 m x 0,62 m x 2,26 m |
| Free fall height:            | 1,5 m                    |
| Load capacity:               | 156 kg                   |
| Max. number of users:        | 2                        |
| Fall zone: EN 1177           | null                     |
| Designation:                 | exterior                 |
| Availability of spare parts: | supplied by the          |
| Availability of spare parts: | supplied by the          |
| Certificate of Compliance:   | ČSN EN 16630             |

# Description

The support structure of the workout set is made of structural steel which is protected against corrosion by zinc coating, resulting in a very prolonged service life of the workout elements or duplex powder coated with coat curing according to RAL to prevent corrosion. All other metallic elements, such as handles, parallel bars etc., are also zinc coated or duplex powder coated with coat curing according to RAL to prevent corrosion or, if required by the customer, the elements can be made in stainless steel. All bench boards and steps are made of high quality HDPE (high-pressure, full-coloured polyethylene, which is characterised by high colour stability, UV resistance and mainly safety because it is rigid and there is no risk of injury caused by sharp broken fragments). All connecting material is zinc or stainless steel coated.