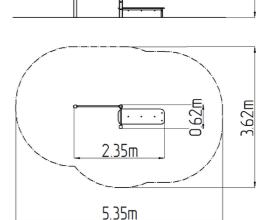

# **Basic information**

| Age category                 | Not specified            |
|------------------------------|--------------------------|
| Minimum area                 | 5,35 m x 3,62 m          |
| Equipment measurements       | 2,35 m x 0,62 m x 2,26 m |
| Free fall height:            | 1,5 m                    |
| Load capacity:               | 156 kg                   |
| Max. number of users:        | 2                        |
| Fall zone: EN 1177           | null                     |
| Designation:                 | exterior                 |
| Availability of spare parts: | supplied by the          |
| Availability of spare parts: | supplied by the          |
| Certificate of Compliance:   | ČSN EN 16630             |