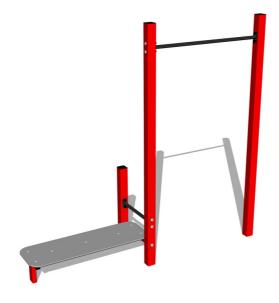

# Street workout set WS8007RD - red

Product type

### **Basic information**

| Age category           | Not specified          |
|------------------------|------------------------|
| Minimum area           | 5,35 m x 3,62 m        |
| Equipment measurements | 2,35 m x 0,62 m x 2,26 |
| Free fall height:      | 1,5 m                  |
| Load capacity:         | 156 kg                 |
| Max. number of users:  | 2                      |
| Fall zone: EN 1177     | null                   |
| Designation:           | exterior               |
|                        |                        |

# Description

The support structure of the workout set is made of structural steel which is protected against corrosion by zinc coating, resulting in a very prolonged service life of the workout elements or duplex powder coated with coat curing according to RAL to prevent corrosion. All other metallic elements, such as handles, parallel bars etc., are also zinc coated or duplex powder coated with coat curing according to RAL to prevent corrosion or, if required by the customer, the elements can be made in stainless steel. All bench boards and steps are made of high quality HDPE (high-pressure, full-coloured polyethylene, which is characterised by high colour stability, UV resistance and mainly safety because it is rigid and there is no risk of injury caused by sharp broken fragments). All connecting material is zinc or stainless steel coated.

#### Equipment

Color variants: blue-black, red-black, yellow-black, green-black, grey-black, orange-black.

We reserve the right to change products without prior notice, which will, from our point of view, improve quality. The pictures are only informative and the products shown may differ from the products that we currently supply. We also reserve the right to make printing errors and assume no responsibility for their possible consequences. Otherwise, our terms and conditions apply. 02.05.2025