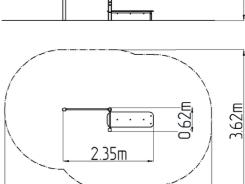

### **Basic information**

| Age category           | Not specified          |
|------------------------|------------------------|
| Minimum area           | 5,35 m x 3,62 m        |
| Equipment measurements | 2,35 m x 0,62 m x 2,26 |
| Free fall height:      | 1,5 m                  |
| Load capacity:         | 156 kg                 |
| Max. number of users:  | 2                      |
| Fall zone: EN 1177     | null                   |
| Designation:           | exterior               |
|                        |                        |

WS-8007RD-15

| m<br>m x 2,26 m |  |  |
|-----------------|--|--|
|                 |  |  |
| e               |  |  |