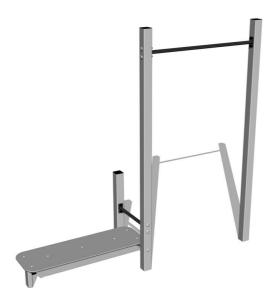

# Street workout set WS8007SD - silver

Product type WS-8007SD-15

# **Description**

The support structure of the workout set is made of structural steel which is protected against corrosion by zinc coating, resulting in a very prolonged service life of the workout elements or duplex powder coated with coat curing according to RAL to prevent corrosion. All other metallic elements, such as handles, parallel bars etc., are also zinc coated or duplex powder coated with coat curing according to RAL to prevent corrosion or, if required by the customer, the elements can be made in stainless steel. All bench boards and steps are made of high quality HDPE (high-pressure, full-coloured polyethylene, which is characterised by high colour stability, UV resistance and mainly safety because it is rigid and there is no risk of injury caused by sharp broken fragments). All connecting material is zinc or stainless steel coated.