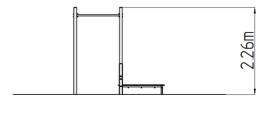

### **Basic information**

Age category Not specified Minimum area 5,35 m x 3,62 m

Equipment measurements 2,35 m x 0,62 m x 2,26 m

Free fall height: 1.5 m 156 kg Load capacity: Max. number of users: 2 Fall zone: EN 1177 null Designation: exterior Availability of spare parts: supplied by the Certificate of Compliance: **ČSN EN 16630** 