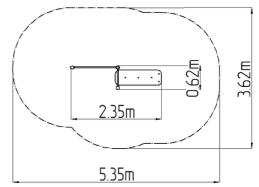

### **Basic information**

Age category Not specified Minimum area 5,35 m x 3,62 m

Equipment measurements 2,35 m x 0,62 m x 2,26 m

Free fall height: 1.5 m 156 kg Load capacity: Max. number of users: 2 Fall zone: EN 1177 null Designation: exterior Availability of spare parts: supplied by the Certificate of Compliance: **ČSN EN 16630** 