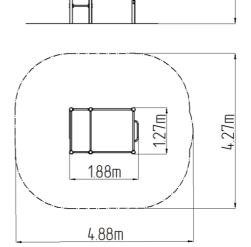

#### **Basic information**

Age category Not specified 4,88 m x 4,27 m

Equipment measurements 1,88 m x 1,27 m x 2,26 m

Free fall height: 1,5 m
Load capacity: 312 kg
Max. number of users: 4
Fall zone: EN 1177 null
Designation: exterior
Availability of spare parts: supplied by the
Certificate of Compliance: ČSN EN 16630