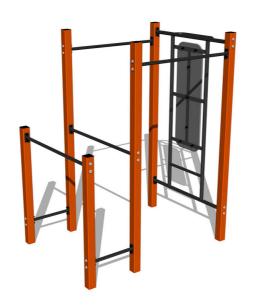

# Street workout set WS8008OD - orange

Product type WS-8008OD-15

## Description

The support structure of the workout set is made of structural steel which is protected against corrosion by zinc coating, resulting in a very prolonged service life of the workout elements or duplex powder coated with coat curing according to RAL to prevent corrosion. All other metallic elements, such as handles, parallel bars etc., are also zinc coated or duplex powder coated with coat curing according to RAL to prevent corrosion or, if required by the customer, the elements can be made in stainless steel. All bench boards and steps are made of high quality HDPE (high-pressure, full-coloured polyethylene, which is characterised by high colour stability, UV resistance and mainly safety because it is rigid and there is no risk of injury caused by sharp broken fragments). All connecting material is zinc or stainless steel coated.

#### **Equipment**

Color variants: blue-black, red-black, yellow-black, green-black, grey-black, orange-black.