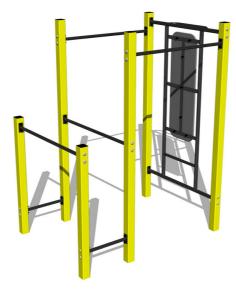

# Street workout set WS8008YD - yellow

Product type

WS-8008YD-15

### Description

The support structure of the workout set is made of structural steel which is protected against corrosion by zinc coating, resulting in a very prolonged service life of the workout elements or duplex powder coated with coat curing according to RAL to prevent corrosion. All other metallic elements, such as handles, parallel bars etc., are also zinc coated or duplex powder coated with coat curing according to RAL to prevent corrosion or, if required by the customer, the elements can be made in stainless steel. All bench boards and steps are made of high quality HDPE (high-pressure, full-coloured polyethylene, which is characterised by high colour stability, UV resistance and mainly safety because it is rigid and there is no risk of injury caused by sharp broken fragments). All connecting material is zinc or stainless steel coated.

#### Equipment

Color variants: blue-black, red-black, yellow-black, green-black, grey-black, orange-black.

We reserve the right to change products without prior notice, which will, from our point of view, improve quality. The pictures are only informative and the products shown may differ from the products that we currently supply. We also reserve the right to make printing errors and assume no responsibility for their possible consequences. Otherwise, our terms and conditions apply. 02.05.2025