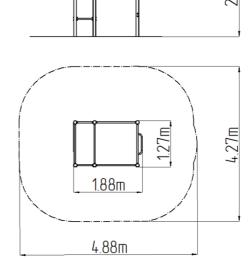

## **Basic information**

| Age category                 | Not specified            |
|------------------------------|--------------------------|
| Minimum area                 | 4,88 m x 4,27 m          |
| Equipment measurements       | 1,88 m x 1,27 m x 2,26 m |
| Free fall height:            | 1,5 m                    |
| Load capacity:               | 312 kg                   |
| Max. number of users:        | 4                        |
| Fall zone: EN 1177           | null                     |
| Designation:                 | exterior                 |
| Availability of spare parts: | supplied by the          |
| Certificate of Compliance:   | ČSN EN 16630             |