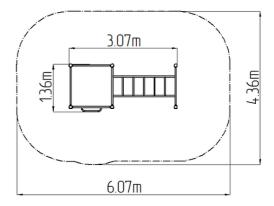

### **Basic information**

 $\begin{array}{ll} \text{Age category} & \text{Not specified} \\ \text{Minimum area} & \text{6,07 m x 4,36 m} \\ \text{Equipment measurements} & \text{3,07 m x 1,36 m x 2,51 m} \\ \end{array}$ 