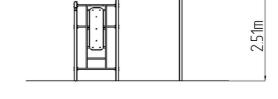

### **Basic information**

 $\begin{array}{ll} \text{Age category} & \text{Not specified} \\ \text{Minimum area} & \text{6,07 m x 4,36 m} \\ \text{Equipment measurements} & \text{3,07 m x 1,36 m x 2,51 m} \\ \end{array}$ 