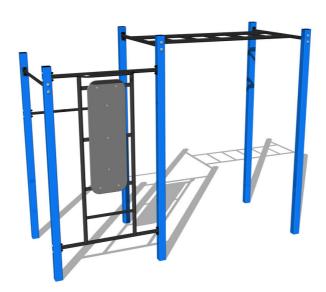

## Street workout set WS8010BD - blue

Product type WS-8010BD-15

## **Equipment**

Color variants: blue-black, red-black, yellow-black, green-black, grey-black, orange-black.