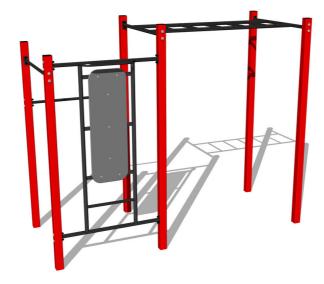

## Street workout set WS8010RD - red

Product type

WS-8010RD-15

### Equipment

Color variants: blue-black, red-black, yellow-black, green-black, grey-black, orange-black.

We reserve the right to change products without prior notice, which will, from our point of view, improve quality. The pictures are only informative and the products shown may differ from the products that we currently supply. We also reserve the right to make printing errors and assume no responsibility for their possible consequences. Otherwise, our terms and conditions apply.