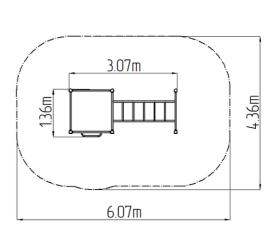

## **Basic information**

| Age category<br>Minimum area<br>Equipment measurements | Not specified<br>6,07 m x 4,36 m<br>3,07 m x 1,36 m x 2,51 m |
|--------------------------------------------------------|--------------------------------------------------------------|
| Free fall height:                                      | 1,5 m                                                        |
| Load capacity:                                         | 312 kg                                                       |
| Max. number of users:                                  | 4                                                            |
| Fall zone: EN 1177                                     | null                                                         |
| Designation:                                           | exterior                                                     |
| Availability of spare parts:                           | supplied by the                                              |
| Certificate of Compliance:                             | ČSN EN 16630                                                 |