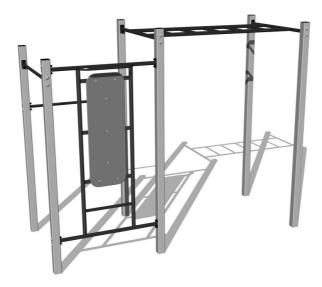

# Street workout set WS8010SD - metal

Product type

WS-8010SD-15

## Description

The support structure of the workout set is made of structural steel which is protected against corrosion by zinc coating, resulting in a very prolonged service life of the workout elements or duplex powder coated with coat curing according to RAL to prevent corrosion. All other metallic elements, such as handles, parallel bars etc., are also zinc coated or duplex powder coated with coat curing according to RAL to prevent corrosion or, if required by the customer, the elements can be made in stainless steel. All bench boards and steps are made of high quality HDPE (high-pressure, full-coloured polyethylene, which is characterised by high colour stability, UV resistance and mainly safety because it is rigid and there is no risk of injury caused by sharp broken fragments). All connecting material is zinc or stainless steel coated.