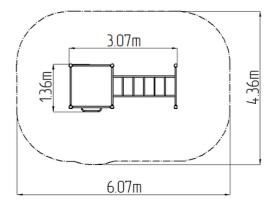

## **Basic information**

| Age category                 | Not specified            |
|------------------------------|--------------------------|
| Minimum area                 | 6,07 m x 4,36 m          |
| Equipment measurements       | 3,07 m x 1,36 m x 2,51 m |
| Free fall height:            | 1,5 m                    |
| Load capacity:               | 312 kg                   |
| Max. number of users:        | 4                        |
| Fall zone: EN 1177           | null                     |
| Designation:                 | exterior                 |
| Availability of spare parts: | supplied by the          |
| Certificate of Compliance:   | ČSN EN 16630             |