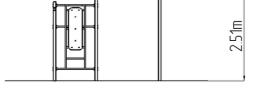

## **Basic information**

| Age category                 | Not specified            |
|------------------------------|--------------------------|
| Minimum area                 | 6,07 m x 4,36 m          |
| Equipment measurements       | 3,07 m x 1,36 m x 2,51 m |
| Free fall height:            | 1,5 m                    |
| Load capacity:               | 312 kg                   |
| Max. number of users:        | 4                        |
| Fall zone: EN 1177           | null                     |
| Designation:                 | exterior                 |
| Availability of spare parts: | supplied by the          |
| Certificate of Compliance:   | ČSN EN 16630             |