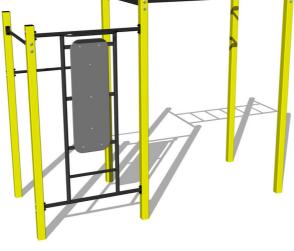

# Street workout set WS8010YD - yellow

Product type WS-8010YD-15

## **Basic information**

Age category Not specified 6,07 m x 4,36 m Minimum area Equipment measurements 3,07 m x 1,36 m x 2,51 m

1.5 m Free fall height: 312 kg Load capacity: Max. number of users: 4 Fall zone: EN 1177 null Designation: exterior

## **Description**

The support structure of the workout set is made of structural steel which is protected against corrosion by zinc coating, resulting in a very prolonged service life of the workout elements or duplex powder coated with coat curing according to RAL to prevent corrosion. All other metallic elements, such as handles, parallel bars etc., are also zinc coated or duplex powder coated with coat curing according to RAL to prevent corrosion or, if required by the customer, the elements can be made in stainless steel. All bench boards and steps are made of high quality HDPE (high-pressure, full-coloured polyethylene, which is characterised by

## **Equipment**

Color variants: blue-black, red-black, yellow-black, green-black, grey-black, orange-black.