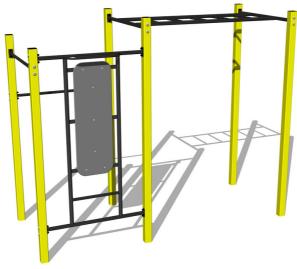

# Street workout set WS8010YD - yellow

Product type WS-8010YD-15

## **Basic information**

Age category Not specified 6,07 m x 4,36 m Minimum area Equipment measurements 3,07 m x 1,36 m x 2,51 m

1.5 m Free fall height: 312 kg Load capacity: Max. number of users: 4 Fall zone: EN 1177 null Designation: exterior

## **Description**

The support structure of the workout set is made of structural steel which is protected against corrosion by zinc coating, resulting in a very prolonged service life of the workout elements or duplex powder coated with coat curing according to RAL to prevent corrosion. All other metallic elements, such as handles, parallel bars etc., are also zinc coated or duplex powder coated with coat curing according to RAL to prevent corrosion or, if required by the customer, the elements can be made in stainless steel. All bench boards and steps are made of high quality HDPE (high-pressure, full-coloured polyethylene, which is characterised by

## **Equipment**

Color variants: blue-black, red-black, yellow-black, green-black, grey-black, orange-black.