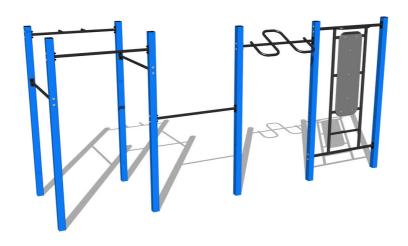

# Street workout set WS8012BD - blue

Product type WS-8012BD-15

Metal units - structural steel

Plastic units - HDPE

## Finish

Duplex powder coated with coat curing Hot-dip galvanizing

### **Description**

The support structure of the workout set is made of structural steel which is protected against corrosion by zinc coating, resulting in a very prolonged service life of the workout elements or duplex powder coated with coat curing according to RAL to prevent corrosion. All other metallic elements, such as handles, parallel bars etc., are also zinc coated or duplex powder coated with coat curing according to RAL to prevent corrosion or, if required by the customer, the elements can be made in stainless steel.

All bench boards and steps are made of high quality HDPE (high-pressure, full-coloured polyethylene, which is characterised by high colour stability, UV resistance and mainly safety because it is rigid and there is no risk of injury caused by sharp broken fragments). All connecting material is zinc or stainless steel coated.

## **Equipment**

Color variants: blue-black, red-black, yellow-black, green-black, grey-black, orange-black.