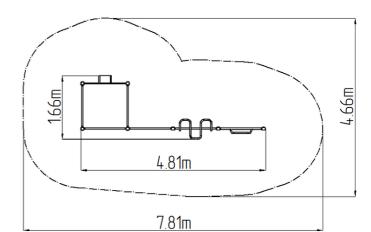

#### **Basic information**

Age category

Minimum area

7,81 m x 4,66 m

Forum mont massurements

4,81 m x 1,66 m

Equipment measurements 4,81 m x 1,66 m x 2,26 m

Free fall height: 1,5 m
Load capacity: 546 kg
Max. number of users: 7
Fall zone: EN 1177 null
Designation: exterior
Availability of spare parts: Supplied by the Certificate of Compliance: ČSN EN 16630