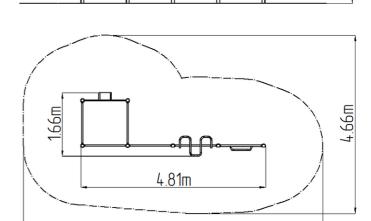

#### **Basic information**

Age category

Minimum area

7,81 m x 4,66 m

Forum and the securements

4,81 m x 1,66 m

Equipment measurements 4,81 m x 1,66 m x 2,26 m

Free fall height: 1,5 m
Load capacity: 546 kg
Max. number of users: 7
Fall zone: EN 1177 null
Designation: exterior
Availability of spare parts: supplied by the
Certificate of Compliance: ČSN EN 16630

7.81 m