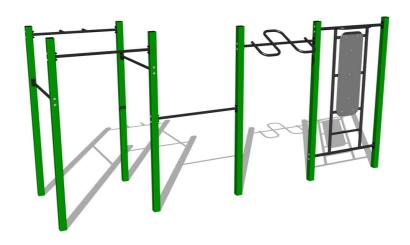

# Street workout set WS8012GD - green

Product type WS-8012GD-15

## Description

The support structure of the workout set is made of structural steel which is protected against corrosion by zinc coating, resulting in a very prolonged service life of the workout elements or duplex powder coated with coat curing according to RAL to prevent corrosion. All other metallic elements, such as handles, parallel bars etc., are also zinc coated or duplex powder coated with coat curing according to RAL to prevent corrosion or, if required by the customer, the elements can be made in stainless steel.

All bench boards and steps are made of high quality HDPE (high-pressure, full-coloured polyethylene, which is characterised by high colour stability, UV resistance and mainly safety because it is rigid and there is no risk of injury caused by sharp broken fragments). All connecting material is zinc or stainless steel coated.

### **Equipment**

Color variants: blue-black, red-black, yellow-black, green-black, grey-black, orange-black.