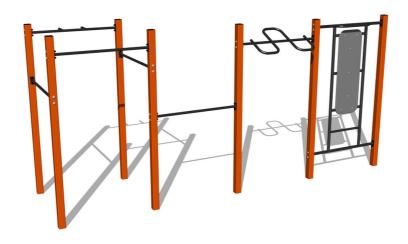

# Street workout set WS80120D - orange

Product type WS-8012OD-15

## **Equipment**

Color variants: blue-black, red-black, yellow-black, green-black, grey-black, orange-black.