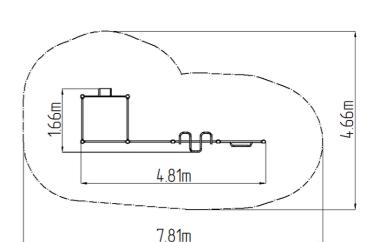

#### **Basic information**

Age category

Minimum area

7,81 m x 4,66 m

Forum and the securements

4,81 m x 1,66 m

Equipment measurements 4,81 m x 1,66 m x 2,26 m Free fall height: 1.5 m

Free fall height: