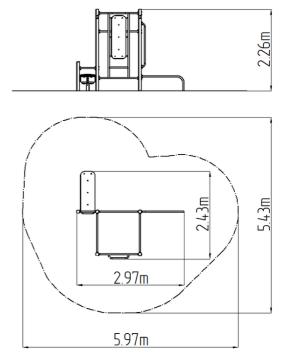

# **Basic information**

| Age category                 | Not specified            |
|------------------------------|--------------------------|
| Minimum area                 | 5,97 m x 5,43 m          |
| Equipment measurements       | 2,97 m x 2,43 m x 2,26 m |
| Free fall height:            | 1,5 m                    |
| Load capacity:               | 468 kg                   |
| Max. number of users:        | 6                        |
| Fall zone: EN 1177           | null                     |
| Designation:                 | exterior                 |
| Availability of spare parts: | supplied by the          |
| Certificate of Compliance:   | ČSN EN 16630             |
|                              |                          |