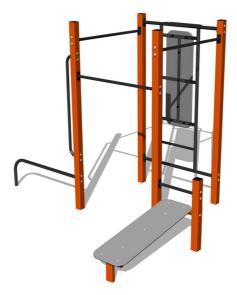

# Street workout set WS80140D - orange

Product type

WS-80140D-15

## Description

The support structure of the workout set is made of structural steel which is protected against corrosion by zinc coating, resulting in a very prolonged service life of the workout elements or duplex powder coated with coat curing according to RAL to prevent corrosion. All other metallic elements, such as handles, parallel bars etc., are also zinc coated or duplex powder coated with coat curing according to RAL to prevent corrosion or, if required by the customer, the elements can be made in stainless steel. All bench boards and steps are made of high quality HDPE (high-pressure, full-coloured polyethylene, which is characterised by high colour stability, UV resistance and mainly safety because it is rigid and there is no risk of injury caused by sharp broken fragments). All connecting material is zinc or stainless steel coated.

### Equipment

Color variants: blue-black, red-black, yellow-black, green-black, grey-black, orange-black.

We reserve the right to change products without prior notice, which will, from our point of view, improve quality. The pictures are only informative and the products shown may differ from the products that we currently supply. We also reserve the right to make printing errors and assume no responsibility for their possible consequences. Otherwise, our terms and conditions apply.