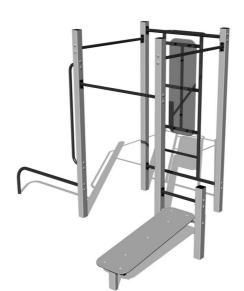

# Street workout set WS8014SD - silver

Product type WS-8014SD-15

# **Equipment**

Color variants: blue-black, red-black, yellow-black, green-black, grey-black, orange-black.