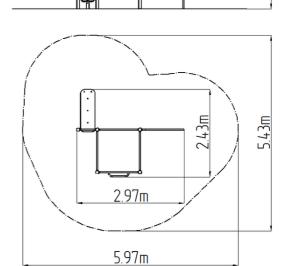

### **Basic information**

Age category Not specified 5,97 m x 5,43 m Minimum area

Equipment measurements 2,97 m x 2,43 m x 2,26 m

Free fall height: 1.5 m 468 kg Load capacity: Max. number of users: 6 Fall zone: EN 1177 null Designation: exterior Availability of spare parts: supplied by the Certificate of Compliance: **ČSN EN 16630** 