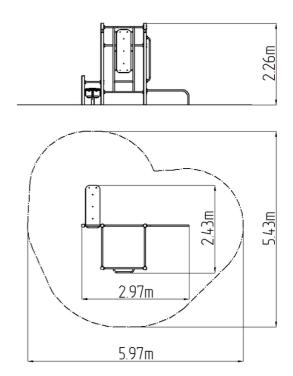

### **Basic information**

| Age category                 | Not specified            |
|------------------------------|--------------------------|
| Minimum area                 | 5,97 m x 5,43 m          |
| Equipment measurements       | 2,97 m x 2,43 m x 2,26 m |
| Free fall height:            | 1,5 m                    |
| Load capacity:               | 468 kg                   |
| Max. number of users:        | 6                        |
| Fall zone: EN 1177           | null                     |
| Designation:                 | exterior                 |
| Availability of spare parts: | supplied by the          |
| Certificate of Compliance:   | ČSN EN 16630             |
|                              |                          |