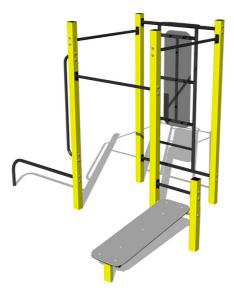

## Street workout set WS8014YD - yellow

Product type

WS-8014YD-15

### Description

The support structure of the workout set is made of structural steel which is protected against corrosion by zinc coating, resulting in a very prolonged service life of the workout elements or duplex powder coated with coat curing according to RAL to prevent corrosion. All other metallic elements, such as handles, parallel bars etc., are also zinc coated or duplex powder coated with coat curing according to RAL to prevent corrosion or, if required by the customer, the elements can be made in stainless steel. All bench boards and steps are made of high quality HDPE (high-pressure, full-coloured polyethylene, which is characterised by high colour stability, UV resistance and mainly safety because it is rigid and there is no risk of injury caused by sharp broken fragments). All connecting material is zinc or stainless steel coated.

#### Equipment

Color variants: blue-black, red-black, yellow-black, green-black, grey-black, orange-black.

We reserve the right to change products without prior notice, which will, from our point of view, improve quality. The pictures are only informative and the products shown may differ from the products that we currently supply. We also reserve the right to make printing errors and assume no responsibility for their possible consequences. Otherwise, our terms and conditions apply. 01.05.2025