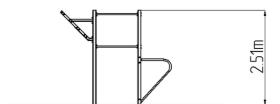

### **Basic information**

Age category

Minimum area

Equipment measurements

Not specified

5,92 m x 4,26 m

2,92 m x 1,26 m x 2,51 m

Free fall height: 1,5 m
Load capacity: Not specified