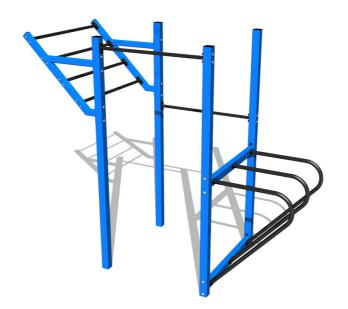

# Street workout set WS8017BD - blue

Product type WS-8017BD-15

### **Equipment**

Color variants: blue-black, red-black, yellow-black, green-black, grey-black, orange-black.