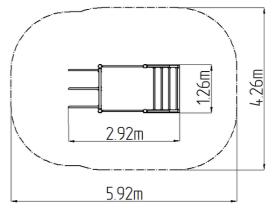

### **Basic information**

Age category

Minimum area

Equipment measurements

Not specified

5,92 m x 4,26 m

2,92 m x 1,26 m x 2,51 m

Free fall height: 1,5 m
Load capacity: Not specified