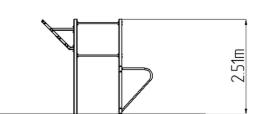

#### **Basic information**

| Age category                 | Not specif |
|------------------------------|------------|
| Minimum area                 | 5,92 m x 4 |
| Equipment measurements       | 2,92 m x 1 |
| Free fall height:            | 1,5 m      |
| Load capacity:               | Not specif |
| Max. number of users:        | 5          |
| Fall zone: EN 1177           | null       |
| Designation:                 | exterior   |
| Availability of spare parts: | supplied b |
| Certificate of Compliance:   | ČSN EN 16  |
|                              |            |

Metal units - structural steel

WS-8017GD-15

| Not specified<br>5,92 m x 4,26 m<br>2,92 m x 1,26 m x 2,51 m<br>1.5 m | 1 |
|-----------------------------------------------------------------------|---|
| Not specified<br>5<br>null                                            |   |
| exterior<br>supplied by the<br>ČSN EN 16630                           |   |