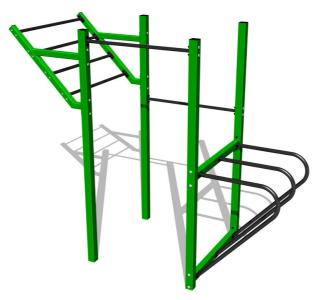

# Street workout set WS8017GD- green

Product type

## Description

The support structure of the workout set is made of structural steel which is protected against corrosion by zinc coating, resulting in a very prolonged service life of the workout elements or duplex powder coated with coat curing according to RAL to prevent corrosion. All other metallic elements, such as handles, parallel bars etc., are also zinc coated or duplex powder coated with coat curing according to RAL to prevent corrosion or, if required by the customer, the elements can be made in stainless steel. All connecting material is zinc or stainless steel coated.

#### Equipment

Color variants: blue-black, red-black, yellow-black, green-black, grey-black, orange-black.

We reserve the right to change products without prior notice, which will, from our point of view, improve quality. The pictures are only informative and the products shown may differ from the products that we currently supply. We also reserve the right to make printing errors and assume no responsibility for their possible consequences. Otherwise, our terms and conditions apply. 02.05.2025