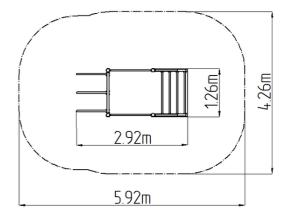

#### **Basic information**

| Age category                 | Not specif |
|------------------------------|------------|
| Minimum area                 | 5,92 m x 4 |
| Equipment measurements       | 2,92 m x 1 |
| Free fall height:            | 1,5 m      |
| Load capacity:               | Not specif |
| Max. number of users:        | 5          |
| Fall zone: EN 1177           | null       |
| Designation:                 | exterior   |
| Availability of spare parts: | supplied b |
| Certificate of Compliance:   | ČSN EN 16  |
|                              |            |

Metal units - structural steel

WS-8017GD-15

| Not specified<br>5,92 m x 4,26 m<br>2,92 m x 1,26 m x 2,51 m<br>1.5 m | 1 |
|-----------------------------------------------------------------------|---|
| Not specified<br>5<br>null                                            |   |
| exterior<br>supplied by the<br>ČSN EN 16630                           |   |